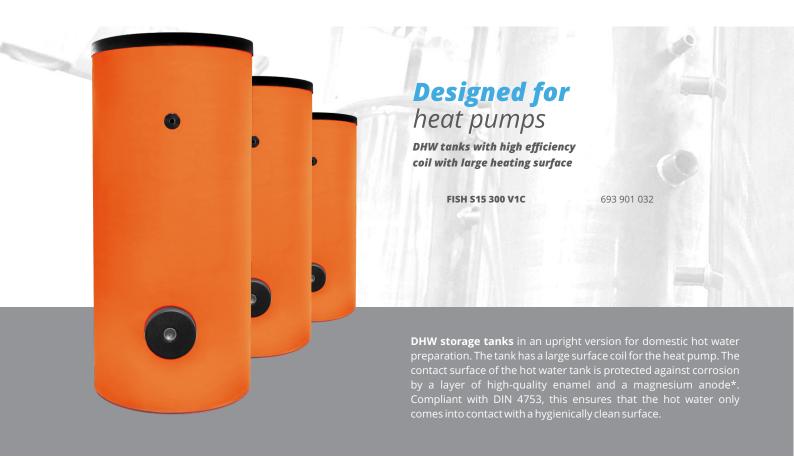

## FISH S15 300 V1C

## **Standard** equipment

Inspection opening, thermometer, electric heater socket, magnesium anode\*, internal coil, immersion sleeves, feet for levelling the tank.

\* Titanium anode optional.

- **M** High-quality enamel for reliable corrosion protection
- (3) Inspection opening for easy cleaning
- **High-performance** coil with increased surface area for heat pumps
- PUR foam insulation for excellent thermal insulation