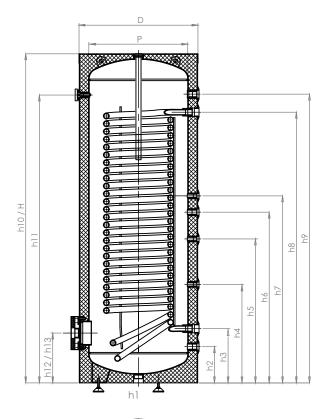

O Piaskowa 7, 47-400 Racibórz

Ver. 1, 19/01/2023

| Capacity                              |          | L              | 300             |
|---------------------------------------|----------|----------------|-----------------|
| Max. permissible temp. (tank/coil)    |          | °C             | 95/110          |
| Max. permissible pressure (tank/coil) |          | bar            | 10/10           |
| Exchanger area                        |          | m <sup>2</sup> | 3,2             |
| Insulation                            |          | mm             | 50              |
| Diameter with insulation              | D        | mm             | 590             |
| Tank diameter (without insulation)    | Р        | mm             | 490             |
| Unit height                           | Н        | mm             | 1815            |
| Cold water                            | h2       | mm             | 200             |
| Heat pump (return)                    | h3       | mm             | 300             |
| DHW sensor                            | h4       | mm             | 544             |
| DHW sensor                            | h5       | mm             | 795             |
| Circulation                           | h6       | mm             | 943             |
| DHW sensor                            | h7       | mm             | 1033            |
| Heat pump (supply)                    | h8       | mm             | 1495            |
| Hot water                             | h9       | mm             | 1595            |
| Anode                                 | h10      | mm             | 1815            |
| Thermometer                           | h11      | mm             | 1590            |
| Inspection hole/heater muffle         | h12/h13  | mm             | 275             |
| Connections                           |          |                |                 |
| Cold water/hot water                  | h2/h9    | Rp             | 1" / 1"         |
| Circulation                           | h6       | Rp             | 1"              |
| Heat pump (supply/return)             | h3/h8    | Rp             | 1 1/4" / 1 1/4" |
| Inspection opening                    | h12      | Rp             | 4"              |
| DHW sensor                            | h4/h5/h7 | Rp             | 1/2"            |
| Thermometer                           | h11      | Rp             | 1/2"            |
| Anode                                 | h10      | Rp             | 1 1/4"          |
| Electric heater                       | h13      | Rp             | 1 1/2"          |
| Water drain                           | h1       | Rp             | 1 1/4"          |
| Weight (empty)                        |          | kg             | 115             |

R - external thread, Rp - internal thread