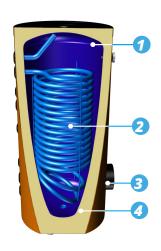

## Thermal insulation

The thermal insulation of the storage tanks is provided by a layer of permanently composite CFC-free polyurethane hard foam and a replaceable PVC film layer jacket.

## **Standard** equipment

Inspection opening, thermometer, electric heater socket, magnesium anode\*, internal coil, immersion sleeves, feet for levelling the tank.

\* Titanium anode optional.

- **M** High-quality enamel for reliable corrosion protection
- (3) Inspection opening for easy cleaning
- **High-performance** coil with increased surface area for heat pumps
- PUR foam insulation for excellent thermal insulation